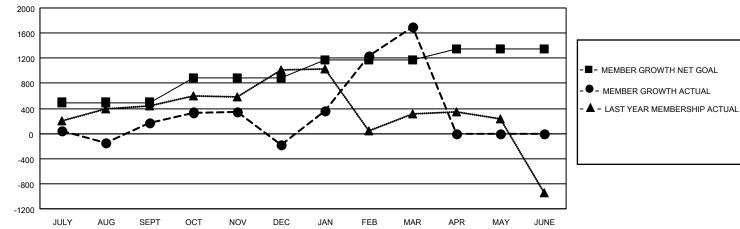

## GAT MONTHLY MEMBERSHIP PROGRESS REPORT

Multiple District 3233

Results as of: 3/31/2022

LOCATION: INDIA

| Clubs                 |               |           |               | Members               |                           |                         |                                                    |
|-----------------------|---------------|-----------|---------------|-----------------------|---------------------------|-------------------------|----------------------------------------------------|
| RESULTS FOR 2021-2022 |               |           |               | RESULTS FOR 2021-2022 |                           |                         |                                                    |
| QUARTER               | NEW CLUB GOAL | NEW CLUBS | DROPPED CLUBS | QUARTER               | MEMBER GROWTH NET<br>GOAL | MEMBER GROWTH<br>ACTUAL | DROPPED<br>MEMBERS ACTUAL<br>(including transfers) |
| JULY/AUG/SEPT         | 22            | 24        | 44            | JULY/AUG/SE           | PT 495                    | 1,208                   | 952                                                |
| OCT/NOV/DEC           | 16            | 8         | 47            | OCT/NOV/DE            | C 395                     | 988                     | 1,260                                              |
| JAN/FEB/MAR           | 14            | 47        | 8             | JAN/FEB/MAF           | 280                       | 2,459                   | 352                                                |
| APR/MAY/JUNE          | 10            | 0         | 0             | APR/MAY/JUN           | NE 180                    | 0                       | 0                                                  |

## GOALS AND ACTUAL NEW CLUBS CUMULATIVE

- - CURRENT YEAR GOALS FOR NEW CLUBS
- - CURRENT YEAR ACTUAL NEW CLUBS
- ▲ LAST YEAR ACTUAL NEW CLUBS

GOALS AND ACTUAL MEMBERS CUMULATIVE

| DROPPED CLUBS: 99 |       | 398 CLUBS OF 917 ADDED 1 OR | GENDER DISTRIBUTION               |                 |  |
|-------------------|-------|-----------------------------|-----------------------------------|-----------------|--|
|                   |       | MORE NEW MEMBERS            | MALE                              | 14,359 (66.08%) |  |
|                   |       |                             | FEMALE                            | 7,359 (33.87%)  |  |
| DROPPED MEMBERS   |       |                             | NON BINARY                        | 0 (0.00%)       |  |
| DECEASED          | 41    |                             | PREFER NOT TO ANSWER              | 12 (0.06%)      |  |
| CLUB CANCELLED    | 1,183 |                             | TOTAL FAMILY UNIT MEMBERS         | 9,936           |  |
| OTHER             | 1,340 | CLICK HERE FOR CUMULATIVE   | TOTAL FAMILY UNIT MEMBERS         | 9,900           |  |
| TOTAL             | 2,564 | MEMBERSHIP DATA             | FAMILY MEMBERS PAYING HAL<br>DUES | F 5,689         |  |
|                   |       |                             | <u> </u>                          |                 |  |