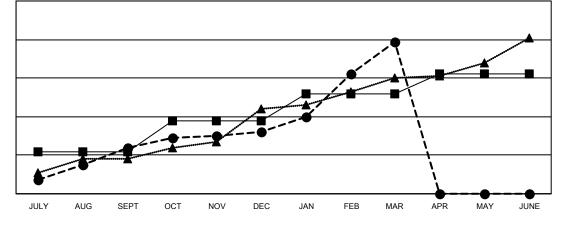

## GOALS AND ACTUAL NEW CLUBS CUMULATIVE

- - CURRENT YEAR GOALS FOR NEW CLUBS
- - CURRENT YEAR ACTUAL NEW CLUBS
- ▲ LAST YEAR ACTUAL NEW CLUBS

GOALS AND ACTUAL MEMBERS CUMULATIVE

| DROPPED CLUBS: 99 |       | 398 CLUBS OF 917 ADDED 1 OR | GENDER DISTRIBUTION               |                 |  |
|-------------------|-------|-----------------------------|-----------------------------------|-----------------|--|
|                   |       | MORE NEW MEMBERS            | MALE                              | 14,359 (66.08%) |  |
|                   |       |                             | FEMALE                            | 7,359 (33.87%)  |  |
| DROPPED MEMBERS   |       |                             | NON BINARY                        | 0 (0.00%)       |  |
| DECEASED          | 41    |                             | PREFER NOT TO ANSWER              | 12 (0.06%)      |  |
| CLUB CANCELLED    | 1,183 |                             | TOTAL FAMILY UNIT MEMBERS         | 9,936           |  |
| OTHER             | 1,340 | CLICK HERE FOR CUMULATIVE   | TOTAL FAMILY UNIT MEMBERS         | 9,900           |  |
| TOTAL             | 2,564 | MEMBERSHIP DATA             | FAMILY MEMBERS PAYING HAL<br>DUES | F 5,689         |  |
|                   |       |                             | <u> </u>                          |                 |  |